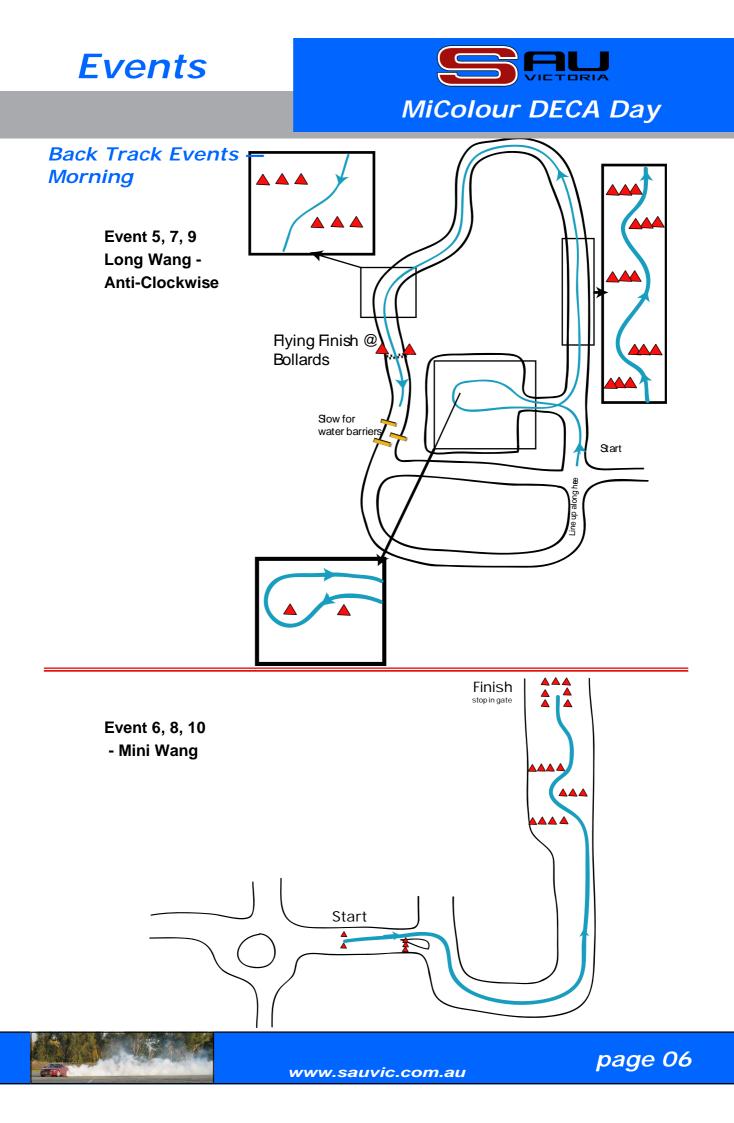

### Group A - Cars numbered 1 - 24 (Start at the Skid Pan)

| Event Name                                                                                 | Start Time                                                                                                                                                                                                                                                                                                                                                                                                                                                                                                                                | <b>Finish Time</b>                                                                                                                                                                                                                                                                                                                                                                                                                                                                                                                                                                                                 |
|--------------------------------------------------------------------------------------------|-------------------------------------------------------------------------------------------------------------------------------------------------------------------------------------------------------------------------------------------------------------------------------------------------------------------------------------------------------------------------------------------------------------------------------------------------------------------------------------------------------------------------------------------|--------------------------------------------------------------------------------------------------------------------------------------------------------------------------------------------------------------------------------------------------------------------------------------------------------------------------------------------------------------------------------------------------------------------------------------------------------------------------------------------------------------------------------------------------------------------------------------------------------------------|
|                                                                                            |                                                                                                                                                                                                                                                                                                                                                                                                                                                                                                                                           |                                                                                                                                                                                                                                                                                                                                                                                                                                                                                                                                                                                                                    |
| Motorkhana 1 -Break The E Brake - 1st Run                                                  | 9:30                                                                                                                                                                                                                                                                                                                                                                                                                                                                                                                                      | 9:50                                                                                                                                                                                                                                                                                                                                                                                                                                                                                                                                                                                                               |
| Motorkhana 1 - Break The E Brake - 2nd Run                                                 | 9:50                                                                                                                                                                                                                                                                                                                                                                                                                                                                                                                                      | 10:10                                                                                                                                                                                                                                                                                                                                                                                                                                                                                                                                                                                                              |
| Motorkhana 2 - The Mega Slide - 1st Run                                                    | 10:10                                                                                                                                                                                                                                                                                                                                                                                                                                                                                                                                     | 10:30                                                                                                                                                                                                                                                                                                                                                                                                                                                                                                                                                                                                              |
| Motorkhana 2 - The Mega Slide - 2nd Run                                                    | 10:30                                                                                                                                                                                                                                                                                                                                                                                                                                                                                                                                     | 11:00                                                                                                                                                                                                                                                                                                                                                                                                                                                                                                                                                                                                              |
| Moves from Skidpan to Long Wang                                                            |                                                                                                                                                                                                                                                                                                                                                                                                                                                                                                                                           |                                                                                                                                                                                                                                                                                                                                                                                                                                                                                                                                                                                                                    |
| Long Wang - Anti-Clockwise (Sighting Lap)                                                  | 11:00                                                                                                                                                                                                                                                                                                                                                                                                                                                                                                                                     | 11:30                                                                                                                                                                                                                                                                                                                                                                                                                                                                                                                                                                                                              |
| Mini Wang - (Sighting Lap)                                                                 | 11:05                                                                                                                                                                                                                                                                                                                                                                                                                                                                                                                                     | 11:35                                                                                                                                                                                                                                                                                                                                                                                                                                                                                                                                                                                                              |
| Long Wang - Anti-Clockwise - 1st Run                                                       | 11:30                                                                                                                                                                                                                                                                                                                                                                                                                                                                                                                                     | 12:00                                                                                                                                                                                                                                                                                                                                                                                                                                                                                                                                                                                                              |
| Mini Wang - 1st Run                                                                        | 11:35                                                                                                                                                                                                                                                                                                                                                                                                                                                                                                                                     | 12:05                                                                                                                                                                                                                                                                                                                                                                                                                                                                                                                                                                                                              |
| Long Wang - Anti-Clockwise - 2nd Run                                                       | 12:00                                                                                                                                                                                                                                                                                                                                                                                                                                                                                                                                     | 12:30                                                                                                                                                                                                                                                                                                                                                                                                                                                                                                                                                                                                              |
| Mini Wang - 2nd Run                                                                        | 12:05                                                                                                                                                                                                                                                                                                                                                                                                                                                                                                                                     | 12:35                                                                                                                                                                                                                                                                                                                                                                                                                                                                                                                                                                                                              |
| session completed. Both groups combine on Skidpan.                                         |                                                                                                                                                                                                                                                                                                                                                                                                                                                                                                                                           |                                                                                                                                                                                                                                                                                                                                                                                                                                                                                                                                                                                                                    |
| Battle 1 - Ramp it up                                                                      | 1:30                                                                                                                                                                                                                                                                                                                                                                                                                                                                                                                                      | 2:00                                                                                                                                                                                                                                                                                                                                                                                                                                                                                                                                                                                                               |
| Battle 1 - Ramp it up                                                                      | 2:00                                                                                                                                                                                                                                                                                                                                                                                                                                                                                                                                      | 2:30                                                                                                                                                                                                                                                                                                                                                                                                                                                                                                                                                                                                               |
| Battle 2 - Action! Action!                                                                 | 2:30                                                                                                                                                                                                                                                                                                                                                                                                                                                                                                                                      | 3:00                                                                                                                                                                                                                                                                                                                                                                                                                                                                                                                                                                                                               |
| Battle 2 - Action! Action! Action! (If time permits)<br>Knockout - Action! Action! Action! | 3:00                                                                                                                                                                                                                                                                                                                                                                                                                                                                                                                                      | 3:30                                                                                                                                                                                                                                                                                                                                                                                                                                                                                                                                                                                                               |
|                                                                                            | Motorkhana 1 -Break The E Brake - 1st Run<br>Motorkhana 1 - Break The E Brake - 2nd Run<br>Motorkhana 2 - The Mega Slide - 1st Run<br>Motorkhana 2 - The Mega Slide - 2nd Run<br><b>Moves from Skidpan to Long Wang</b><br>Long Wang - Anti-Clockwise (Sighting Lap)<br>Mini Wang - (Sighting Lap)<br>Long Wang - Anti-Clockwise - 1st Run<br>Mini Wang - 1st Run<br>Long Wang - Anti-Clockwise - 2nd Run<br>Mini Wang - 1st Run<br>Battle 1 - Ramp it up<br>Battle 1 - Ramp it up<br>Battle 1 - Ramp it up<br>Battle 2 - Action! Action! | Motorkhana 1 -Break The E Brake - 1st Run9:30Motorkhana 1 - Break The E Brake - 2nd Run9:50Motorkhana 2 - The Mega Slide - 1st Run10:10Motorkhana 2 - The Mega Slide - 2nd Run10:30Moves from Skidpan to Long Wang10:30Long Wang - Anti-Clockwise (Sighting Lap)11:00Mini Wang - (Sighting Lap)11:05Long Wang - Anti-Clockwise - 1st Run11:30Mini Wang - 1st Run11:35Long Wang - Anti-Clockwise - 2nd Run12:00Mini Wang - 2nd Run12:05session completed. Both groups combine on Skidpan.130Battle 1 - Ramp it up2:00Battle 2 - Action! Action! Action!2:30Battle 2 - Action! Action! Action! (If time permits)3:00 |

#### Group B - Cars numbered 25 - 50 (Start at Long Wang)

| Event # | Event Name                                         | Start Time | Finish Time |
|---------|----------------------------------------------------|------------|-------------|
| 5       | Long Wang - Anti-Clockwise (Sighting Lap)          | 9:30       | 10:00       |
| 6       | Mini Wang - (Sighting Lap)                         | 9:35       | 10:35       |
| 7       | Long Wang - Anti-Clockwise - 1st Run               | 10:00      | 10:30       |
| 8       | Mini Wang - 1st Run                                | 10:05      | 10:35       |
| 9       | Long Wang - Anti-Clockwise - 2nd Run               | 10:30      | 11:00       |
| 10      | Mini Wang - 2nd Run                                | 10:35      | 11:35       |
| Group B | Moves from Long Wang to Skidpan                    |            |             |
| 1       | Motorkhana 1 - Break The E Brake - 1st Run         | 11:00      | 11:20       |
| 2       | Motorkhana 1 - Break The E Brake - 2nd Run         | 11:20      | 11:40       |
| 3       | Motorkhana 2 -The Mega Slide - 1st Run             | 11:40      | 12:10       |
| 4       | Motorkhana 2 -The Mega Slide - 2nd Run             | 12:10      | 12:40       |
| Morning | session completed. Both groups combine on Skidpan. |            |             |
| 11      | Battle 1 - Ramp it up                              | 1:30       | 2:00        |
| 12      | Battle 1 - Ramp it up                              | 2:00       | 2:30        |
| 13      | Battle 2 - Action! Action!                         | 2:30       | 3:00        |
| 14      | Battle 2 - Action! Action! (If time permits)       | 3:00       | 3:30        |
| 15      | Knockout - Action! Action!                         |            |             |
|         |                                                    |            |             |