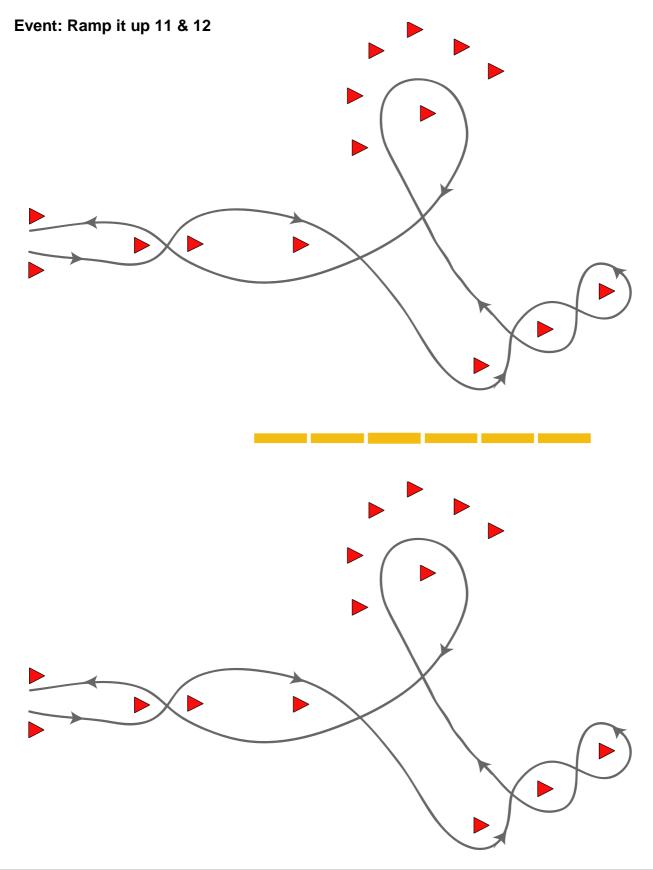

### Group A - Cars numbered 1 - 24 (Start at the Skid Pan)

| Event Name                                                                                 | Start Time                                                                                                                                                                                                                                                                                                                                                                                                                                                                                                                                | <b>Finish Time</b>                                                                                                                                                                                                                                                                                                                                                                                                                                                                                                                                                                                                 |
|--------------------------------------------------------------------------------------------|-------------------------------------------------------------------------------------------------------------------------------------------------------------------------------------------------------------------------------------------------------------------------------------------------------------------------------------------------------------------------------------------------------------------------------------------------------------------------------------------------------------------------------------------|--------------------------------------------------------------------------------------------------------------------------------------------------------------------------------------------------------------------------------------------------------------------------------------------------------------------------------------------------------------------------------------------------------------------------------------------------------------------------------------------------------------------------------------------------------------------------------------------------------------------|
|                                                                                            |                                                                                                                                                                                                                                                                                                                                                                                                                                                                                                                                           |                                                                                                                                                                                                                                                                                                                                                                                                                                                                                                                                                                                                                    |
| Motorkhana 1 -Break The E Brake - 1st Run                                                  | 9:30                                                                                                                                                                                                                                                                                                                                                                                                                                                                                                                                      | 9:50                                                                                                                                                                                                                                                                                                                                                                                                                                                                                                                                                                                                               |
| Motorkhana 1 - Break The E Brake - 2nd Run                                                 | 9:50                                                                                                                                                                                                                                                                                                                                                                                                                                                                                                                                      | 10:10                                                                                                                                                                                                                                                                                                                                                                                                                                                                                                                                                                                                              |
| Motorkhana 2 - The Mega Slide - 1st Run                                                    | 10:10                                                                                                                                                                                                                                                                                                                                                                                                                                                                                                                                     | 10:30                                                                                                                                                                                                                                                                                                                                                                                                                                                                                                                                                                                                              |
| Motorkhana 2 - The Mega Slide - 2nd Run                                                    | 10:30                                                                                                                                                                                                                                                                                                                                                                                                                                                                                                                                     | 11:00                                                                                                                                                                                                                                                                                                                                                                                                                                                                                                                                                                                                              |
| Moves from Skidpan to Long Wang                                                            |                                                                                                                                                                                                                                                                                                                                                                                                                                                                                                                                           |                                                                                                                                                                                                                                                                                                                                                                                                                                                                                                                                                                                                                    |
| Long Wang - Anti-Clockwise (Sighting Lap)                                                  | 11:00                                                                                                                                                                                                                                                                                                                                                                                                                                                                                                                                     | 11:30                                                                                                                                                                                                                                                                                                                                                                                                                                                                                                                                                                                                              |
| Mini Wang - (Sighting Lap)                                                                 | 11:05                                                                                                                                                                                                                                                                                                                                                                                                                                                                                                                                     | 11:35                                                                                                                                                                                                                                                                                                                                                                                                                                                                                                                                                                                                              |
| Long Wang - Anti-Clockwise - 1st Run                                                       | 11:30                                                                                                                                                                                                                                                                                                                                                                                                                                                                                                                                     | 12:00                                                                                                                                                                                                                                                                                                                                                                                                                                                                                                                                                                                                              |
| Mini Wang - 1st Run                                                                        | 11:35                                                                                                                                                                                                                                                                                                                                                                                                                                                                                                                                     | 12:05                                                                                                                                                                                                                                                                                                                                                                                                                                                                                                                                                                                                              |
| Long Wang - Anti-Clockwise - 2nd Run                                                       | 12:00                                                                                                                                                                                                                                                                                                                                                                                                                                                                                                                                     | 12:30                                                                                                                                                                                                                                                                                                                                                                                                                                                                                                                                                                                                              |
| Mini Wang - 2nd Run                                                                        | 12:05                                                                                                                                                                                                                                                                                                                                                                                                                                                                                                                                     | 12:35                                                                                                                                                                                                                                                                                                                                                                                                                                                                                                                                                                                                              |
| session completed. Both groups combine on Skidpan.                                         |                                                                                                                                                                                                                                                                                                                                                                                                                                                                                                                                           |                                                                                                                                                                                                                                                                                                                                                                                                                                                                                                                                                                                                                    |
| Battle 1 - Ramp it up                                                                      | 1:30                                                                                                                                                                                                                                                                                                                                                                                                                                                                                                                                      | 2:00                                                                                                                                                                                                                                                                                                                                                                                                                                                                                                                                                                                                               |
| Battle 1 - Ramp it up                                                                      | 2:00                                                                                                                                                                                                                                                                                                                                                                                                                                                                                                                                      | 2:30                                                                                                                                                                                                                                                                                                                                                                                                                                                                                                                                                                                                               |
| Battle 2 - Action! Action!                                                                 | 2:30                                                                                                                                                                                                                                                                                                                                                                                                                                                                                                                                      | 3:00                                                                                                                                                                                                                                                                                                                                                                                                                                                                                                                                                                                                               |
| Battle 2 - Action! Action! Action! (If time permits)<br>Knockout - Action! Action! Action! | 3:00                                                                                                                                                                                                                                                                                                                                                                                                                                                                                                                                      | 3:30                                                                                                                                                                                                                                                                                                                                                                                                                                                                                                                                                                                                               |
|                                                                                            | Motorkhana 1 -Break The E Brake - 1st Run<br>Motorkhana 1 - Break The E Brake - 2nd Run<br>Motorkhana 2 - The Mega Slide - 1st Run<br>Motorkhana 2 - The Mega Slide - 2nd Run<br><b>Moves from Skidpan to Long Wang</b><br>Long Wang - Anti-Clockwise (Sighting Lap)<br>Mini Wang - (Sighting Lap)<br>Long Wang - Anti-Clockwise - 1st Run<br>Mini Wang - 1st Run<br>Long Wang - Anti-Clockwise - 2nd Run<br>Mini Wang - 1st Run<br>Battle 1 - Ramp it up<br>Battle 1 - Ramp it up<br>Battle 1 - Ramp it up<br>Battle 2 - Action! Action! | Motorkhana 1 -Break The E Brake - 1st Run9:30Motorkhana 1 - Break The E Brake - 2nd Run9:50Motorkhana 2 - The Mega Slide - 1st Run10:10Motorkhana 2 - The Mega Slide - 2nd Run10:30Moves from Skidpan to Long Wang10:30Long Wang - Anti-Clockwise (Sighting Lap)11:00Mini Wang - (Sighting Lap)11:05Long Wang - Anti-Clockwise - 1st Run11:30Mini Wang - 1st Run11:35Long Wang - Anti-Clockwise - 2nd Run12:00Mini Wang - 2nd Run12:05session completed. Both groups combine on Skidpan.130Battle 1 - Ramp it up2:00Battle 2 - Action! Action! Action!2:30Battle 2 - Action! Action! Action! (If time permits)3:00 |

#### Group B - Cars numbered 25 - 50 (Start at Long Wang)

| Event # | Event Name                                         | Start Time | Finish Time |
|---------|----------------------------------------------------|------------|-------------|
| 5       | Long Wang - Anti-Clockwise (Sighting Lap)          | 9:30       | 10:00       |
| 6       | Mini Wang - (Sighting Lap)                         | 9:35       | 10:35       |
| 7       | Long Wang - Anti-Clockwise - 1st Run               | 10:00      | 10:30       |
| 8       | Mini Wang - 1st Run                                | 10:05      | 10:35       |
| 9       | Long Wang - Anti-Clockwise - 2nd Run               | 10:30      | 11:00       |
| 10      | Mini Wang - 2nd Run                                | 10:35      | 11:35       |
| Group B | Moves from Long Wang to Skidpan                    |            |             |
| 1       | Motorkhana 1 - Break The E Brake - 1st Run         | 11:00      | 11:20       |
| 2       | Motorkhana 1 - Break The E Brake - 2nd Run         | 11:20      | 11:40       |
| 3       | Motorkhana 2 -The Mega Slide - 1st Run             | 11:40      | 12:10       |
| 4       | Motorkhana 2 -The Mega Slide - 2nd Run             | 12:10      | 12:40       |
| Morning | session completed. Both groups combine on Skidpan. |            |             |
| 11      | Battle 1 - Ramp it up                              | 1:30       | 2:00        |
| 12      | Battle 1 - Ramp it up                              | 2:00       | 2:30        |
| 13      | Battle 2 - Action! Action!                         | 2:30       | 3:00        |
| 14      | Battle 2 - Action! Action! (If time permits)       | 3:00       | 3:30        |
| 15      | Knockout - Action! Action!                         |            |             |
|         |                                                    |            |             |