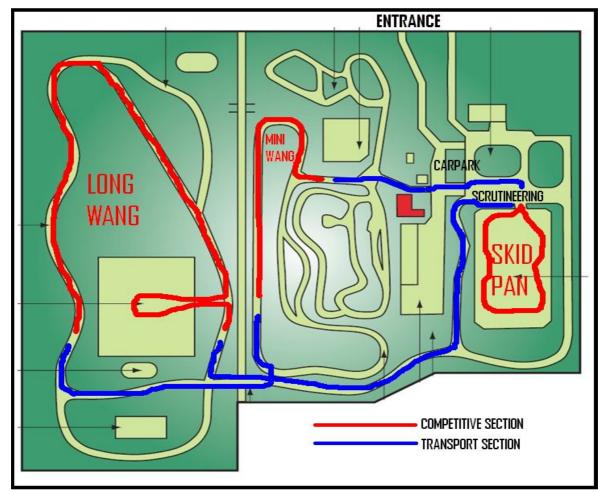

### **Scoring and Penalties**

Each Sub-Event of the Event will be scored individually. Points will be awarded in order of finishing times from highest to lowest as follows: 1st = 50 points, 2nd = 49 points, 3rd = 48 points, 4th = 47 points etc, and so on down to the last competitor. (maps are not drawn to scale)

### Group A - Cars numbered 1 - 24 (Start at Skid Pan) Group B - Cars numbered 25 - 50 (Start at Long Wang)

### Group A - Cars numbered 1 - 24 (Start at the Skid Pan)

| Event Name                                                                                 | Start Time                                                                                                                                                                                                                                                                                                                                                                                                                                                                                                                                | <b>Finish Time</b>                                                                                                                                                                                                                                                                                                                                                                                                                                                                                                                                                                                                 |
|--------------------------------------------------------------------------------------------|-------------------------------------------------------------------------------------------------------------------------------------------------------------------------------------------------------------------------------------------------------------------------------------------------------------------------------------------------------------------------------------------------------------------------------------------------------------------------------------------------------------------------------------------|--------------------------------------------------------------------------------------------------------------------------------------------------------------------------------------------------------------------------------------------------------------------------------------------------------------------------------------------------------------------------------------------------------------------------------------------------------------------------------------------------------------------------------------------------------------------------------------------------------------------|
|                                                                                            |                                                                                                                                                                                                                                                                                                                                                                                                                                                                                                                                           |                                                                                                                                                                                                                                                                                                                                                                                                                                                                                                                                                                                                                    |
| Motorkhana 1 -Break The E Brake - 1st Run                                                  | 9:30                                                                                                                                                                                                                                                                                                                                                                                                                                                                                                                                      | 9:50                                                                                                                                                                                                                                                                                                                                                                                                                                                                                                                                                                                                               |
| Motorkhana 1 - Break The E Brake - 2nd Run                                                 | 9:50                                                                                                                                                                                                                                                                                                                                                                                                                                                                                                                                      | 10:10                                                                                                                                                                                                                                                                                                                                                                                                                                                                                                                                                                                                              |
| Motorkhana 2 - The Mega Slide - 1st Run                                                    | 10:10                                                                                                                                                                                                                                                                                                                                                                                                                                                                                                                                     | 10:30                                                                                                                                                                                                                                                                                                                                                                                                                                                                                                                                                                                                              |
| Motorkhana 2 - The Mega Slide - 2nd Run                                                    | 10:30                                                                                                                                                                                                                                                                                                                                                                                                                                                                                                                                     | 11:00                                                                                                                                                                                                                                                                                                                                                                                                                                                                                                                                                                                                              |
| Moves from Skidpan to Long Wang                                                            |                                                                                                                                                                                                                                                                                                                                                                                                                                                                                                                                           |                                                                                                                                                                                                                                                                                                                                                                                                                                                                                                                                                                                                                    |
| Long Wang - Anti-Clockwise (Sighting Lap)                                                  | 11:00                                                                                                                                                                                                                                                                                                                                                                                                                                                                                                                                     | 11:30                                                                                                                                                                                                                                                                                                                                                                                                                                                                                                                                                                                                              |
| Mini Wang - (Sighting Lap)                                                                 | 11:05                                                                                                                                                                                                                                                                                                                                                                                                                                                                                                                                     | 11:35                                                                                                                                                                                                                                                                                                                                                                                                                                                                                                                                                                                                              |
| Long Wang - Anti-Clockwise - 1st Run                                                       | 11:30                                                                                                                                                                                                                                                                                                                                                                                                                                                                                                                                     | 12:00                                                                                                                                                                                                                                                                                                                                                                                                                                                                                                                                                                                                              |
| Mini Wang - 1st Run                                                                        | 11:35                                                                                                                                                                                                                                                                                                                                                                                                                                                                                                                                     | 12:05                                                                                                                                                                                                                                                                                                                                                                                                                                                                                                                                                                                                              |
| Long Wang - Anti-Clockwise - 2nd Run                                                       | 12:00                                                                                                                                                                                                                                                                                                                                                                                                                                                                                                                                     | 12:30                                                                                                                                                                                                                                                                                                                                                                                                                                                                                                                                                                                                              |
| Mini Wang - 2nd Run                                                                        | 12:05                                                                                                                                                                                                                                                                                                                                                                                                                                                                                                                                     | 12:35                                                                                                                                                                                                                                                                                                                                                                                                                                                                                                                                                                                                              |
| session completed. Both groups combine on Skidpan.                                         |                                                                                                                                                                                                                                                                                                                                                                                                                                                                                                                                           |                                                                                                                                                                                                                                                                                                                                                                                                                                                                                                                                                                                                                    |
| Battle 1 - Ramp it up                                                                      | 1:30                                                                                                                                                                                                                                                                                                                                                                                                                                                                                                                                      | 2:00                                                                                                                                                                                                                                                                                                                                                                                                                                                                                                                                                                                                               |
| Battle 1 - Ramp it up                                                                      | 2:00                                                                                                                                                                                                                                                                                                                                                                                                                                                                                                                                      | 2:30                                                                                                                                                                                                                                                                                                                                                                                                                                                                                                                                                                                                               |
| Battle 2 - Action! Action!                                                                 | 2:30                                                                                                                                                                                                                                                                                                                                                                                                                                                                                                                                      | 3:00                                                                                                                                                                                                                                                                                                                                                                                                                                                                                                                                                                                                               |
| Battle 2 - Action! Action! Action! (If time permits)<br>Knockout - Action! Action! Action! | 3:00                                                                                                                                                                                                                                                                                                                                                                                                                                                                                                                                      | 3:30                                                                                                                                                                                                                                                                                                                                                                                                                                                                                                                                                                                                               |
|                                                                                            | Motorkhana 1 -Break The E Brake - 1st Run<br>Motorkhana 1 - Break The E Brake - 2nd Run<br>Motorkhana 2 - The Mega Slide - 1st Run<br>Motorkhana 2 - The Mega Slide - 2nd Run<br><b>Moves from Skidpan to Long Wang</b><br>Long Wang - Anti-Clockwise (Sighting Lap)<br>Mini Wang - (Sighting Lap)<br>Long Wang - Anti-Clockwise - 1st Run<br>Mini Wang - 1st Run<br>Long Wang - Anti-Clockwise - 2nd Run<br>Mini Wang - 1st Run<br>Battle 1 - Ramp it up<br>Battle 1 - Ramp it up<br>Battle 1 - Ramp it up<br>Battle 2 - Action! Action! | Motorkhana 1 -Break The E Brake - 1st Run9:30Motorkhana 1 - Break The E Brake - 2nd Run9:50Motorkhana 2 - The Mega Slide - 1st Run10:10Motorkhana 2 - The Mega Slide - 2nd Run10:30Moves from Skidpan to Long Wang10:30Long Wang - Anti-Clockwise (Sighting Lap)11:00Mini Wang - (Sighting Lap)11:05Long Wang - Anti-Clockwise - 1st Run11:30Mini Wang - 1st Run11:35Long Wang - Anti-Clockwise - 2nd Run12:00Mini Wang - 2nd Run12:05session completed. Both groups combine on Skidpan.130Battle 1 - Ramp it up2:00Battle 2 - Action! Action! Action!2:30Battle 2 - Action! Action! Action! (If time permits)3:00 |

#### Group B - Cars numbered 25 - 50 (Start at Long Wang)

| Event # | Event Name                                         | Start Time | Finish Time |
|---------|----------------------------------------------------|------------|-------------|
| 5       | Long Wang - Anti-Clockwise (Sighting Lap)          | 9:30       | 10:00       |
| 6       | Mini Wang - (Sighting Lap)                         | 9:35       | 10:35       |
| 7       | Long Wang - Anti-Clockwise - 1st Run               | 10:00      | 10:30       |
| 8       | Mini Wang - 1st Run                                | 10:05      | 10:35       |
| 9       | Long Wang - Anti-Clockwise - 2nd Run               | 10:30      | 11:00       |
| 10      | Mini Wang - 2nd Run                                | 10:35      | 11:35       |
| Group B | Moves from Long Wang to Skidpan                    |            |             |
| 1       | Motorkhana 1 - Break The E Brake - 1st Run         | 11:00      | 11:20       |
| 2       | Motorkhana 1 - Break The E Brake - 2nd Run         | 11:20      | 11:40       |
| 3       | Motorkhana 2 -The Mega Slide - 1st Run             | 11:40      | 12:10       |
| 4       | Motorkhana 2 -The Mega Slide - 2nd Run             | 12:10      | 12:40       |
| Morning | session completed. Both groups combine on Skidpan. |            |             |
| 11      | Battle 1 - Ramp it up                              | 1:30       | 2:00        |
| 12      | Battle 1 - Ramp it up                              | 2:00       | 2:30        |
| 13      | Battle 2 - Action! Action!                         | 2:30       | 3:00        |
| 14      | Battle 2 - Action! Action! (If time permits)       | 3:00       | 3:30        |
| 15      | Knockout - Action! Action!                         |            |             |
|         |                                                    |            |             |