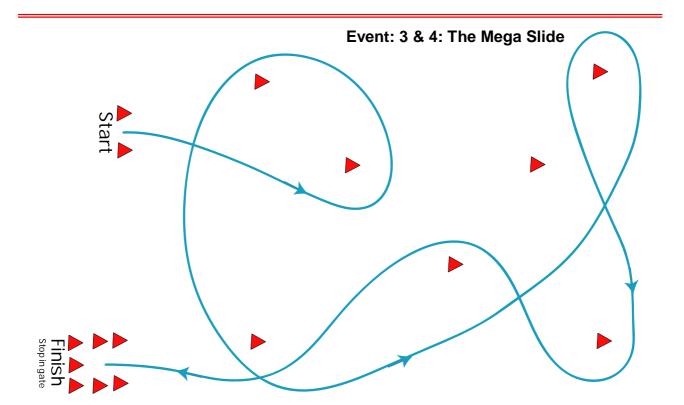

### Skidpan Events - Morning

Event: 1 & 2: Break the e Brake

Skidpan Battle Events - Afternoon

www.sauvic.com.au

Skidpan Battle Events & Knockout—Afternoon