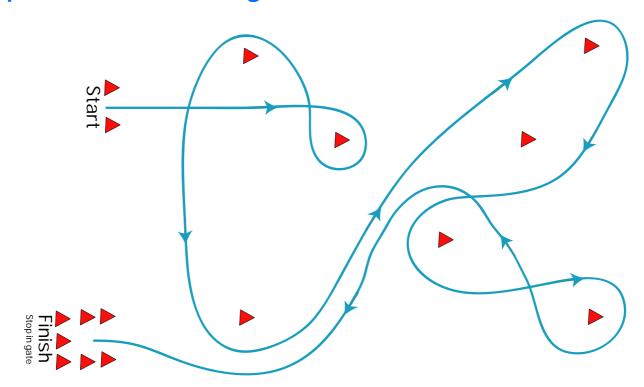

### **Scoring and Penalties**

Each Sub-Event of the Event will be scored individually. Points will be awarded in order of finishing times from highest to lowest as follows: 1st = 50 points, 2nd = 49 points, 3rd = 48 points, 4th = 47 points etc, and so on down to the last competitor. (maps are not drawn to scale)

Hit Cone (Make a cone move from it's spot) = +5 Seconds Per Cone

Wrong Direction (WD) = Slowest Time +20 Seconds.

Missing a Gate/Cone (WD) = Wrong Direction

Did Not Finish (DNF) = Slowest Time +20 Seconds

Did Not Complete Full Course (DNF) = Slowest Time +20 Seconds

Did Not Start (DNS) = No Score - Nil points.

Jump Start = + 5 Seconds

Waterless barrier 2m long each

Cone