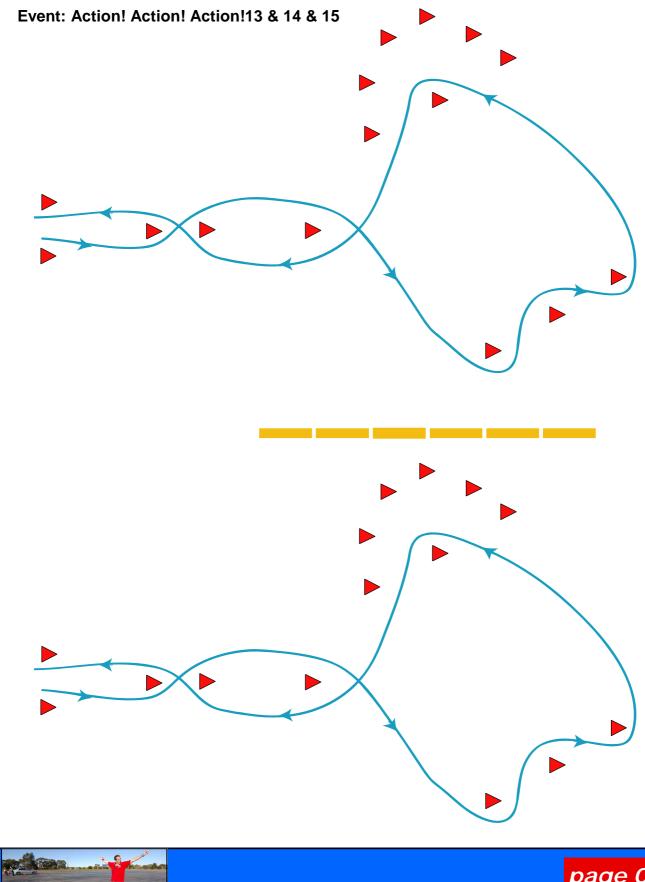

### Skidpan Events - Morning

Event: 1 & 2: Break the e Brake

Skidpan Battle Events - Afternoon

www.sauvic.com.au

Skidpan Battle Events & Knockout—Afternoon